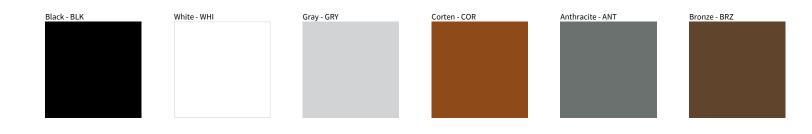

## MINI SPECIAL SURFACE COLOR FINISH CHART

| PROJECT  |  |
|----------|--|
| ТҮРЕ     |  |
| NOTES    |  |
| QUANTITY |  |
| DATE     |  |

Digital: Not all screens are calibrated the same, and therefore, colors will appear differently between screens.

Physical: When texture is involved, there will be variations in color, character and tone within a product series and between product families.

Availble for International specifications by adding 'INT' at the end of the existing Model #. For assistance on 'custom' specifications, contact zteam@zaneen.com. In a constant effort to supply the best product, we reserve the right to change specifications or materials without notice. The most recent specification sheets are found at zaneen.com